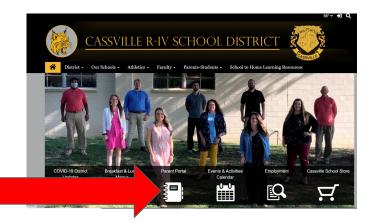

### HOW DO I ACCESS MY PARENT LUMEN PORTAL?

#### **Use this link:**

https://cassville-mo.lumentouchhosts.com/light/lumen/signin

Or the Cassville R-IV Website: