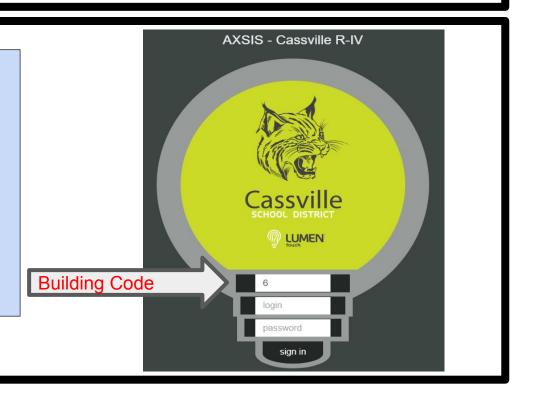

### **BUILDING CODES FOR LOGIN**

**ELEMENTARY- 3** 

**INTERMEDIATE- 4** 

MIDDLE SCHOOL- 5

HIGH SCHOOL- 6